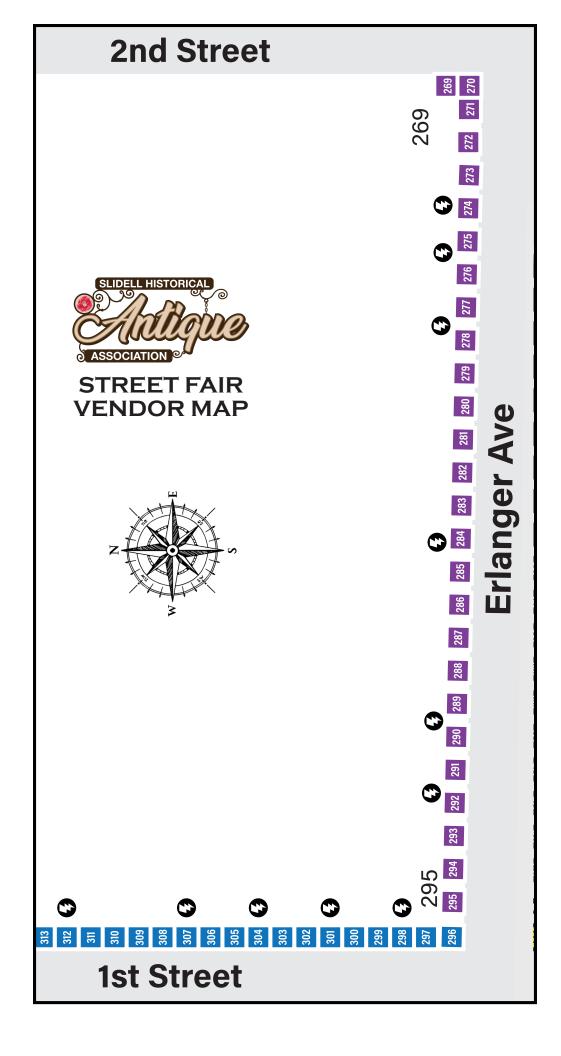

## **PURPLE**

#### **NUMBERS 269 - 295**

Booths located on the North side of Erlanger Ave, between 1st Street and 2nd Street.

# **PURPLE**