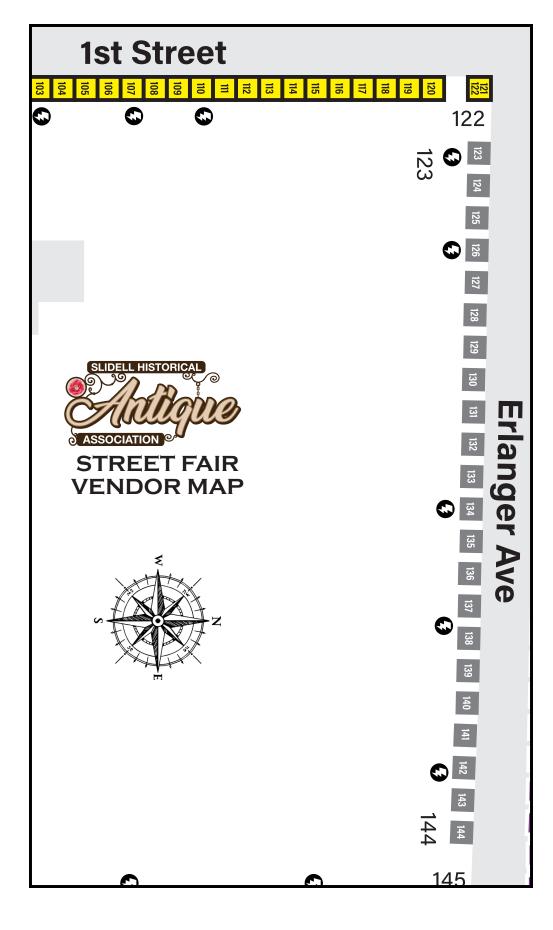

## **YELLOW**

## **NUMBERS 083 - 122**

Booths located on the Southeast corner of First Street and Erlanger Ave, extending South on the East side of First Street.

## **GRAY**

#### **NUMBERS 123 - 144**

Booths located on the South side of Erlanger Ave, between 1st Street and 2nd Street.