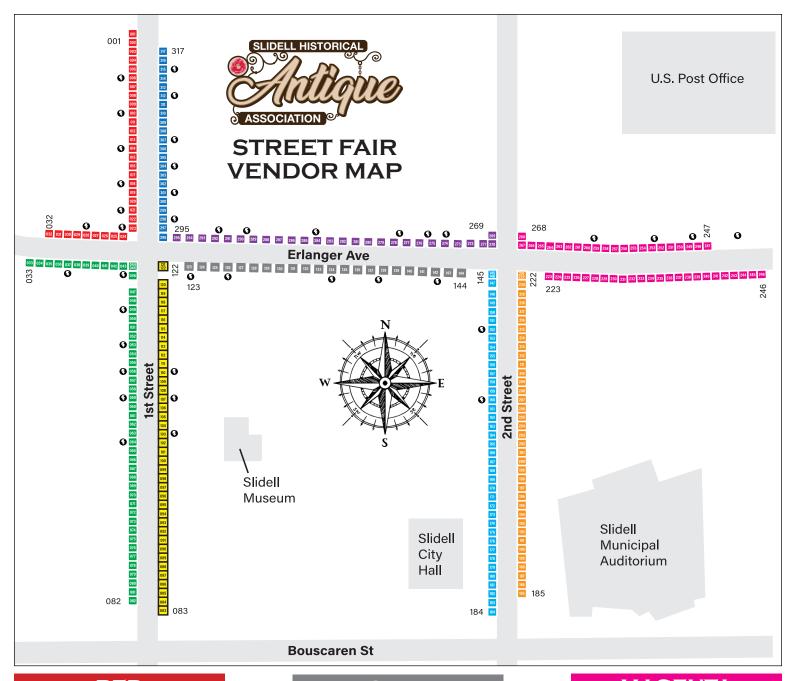

## **RED**

#### **NUMBERS 001 - 032**

Booths located on the Northwest corner of First Street and Erlanger Ave, extending North on the West side of First Street, and West on the North side of Erlanger.

## **GREEN**

#### **NUMBERS 033 - 082**

Booths located on the Southwest corner of First Street and Erlanger Ave, extending West on the South side of Erlanger, and South on the West side of First.

## **YELLOW**

## **NUMBERS 083 - 122**

Booths located on the Southeast corner of First Street and Erlanger Ave, extending South on the East side of First Street.

## **GRAY**

#### **NUMBERS 123 - 144**

Booths located on the South side of Erlanger Ave, between 1st Street and 2nd Street.

# **SKY BLUE**

#### **NUMBERS 145 - 184**

Booths located on the West side of Second Street, South of Erlanger Ave.

# **ORANGE**

## **NUMBERS 185 - 222**

Booths located on the East side of Second Street, South of Erlanger Ave.

# **MAGENTA**

## **NUMBERS 223 - 268**

Booths located on both the South & North side of Erlanger Ave, East of Second Street.

## **PURPLE**

#### **NUMBERS 269 - 295**

Booths located on the North side of Erlanger Ave, between 1st Street and 2nd Street.

## BLUE

## **NUMBERS 296 - 317**

Booths located on the Northeast corner of First Street and Erlanger Ave, extending North on the East side of First Street.

# **ERLANGER AVE.**

Ø

Ø

# STREET FAIR **VENDOR MAP**