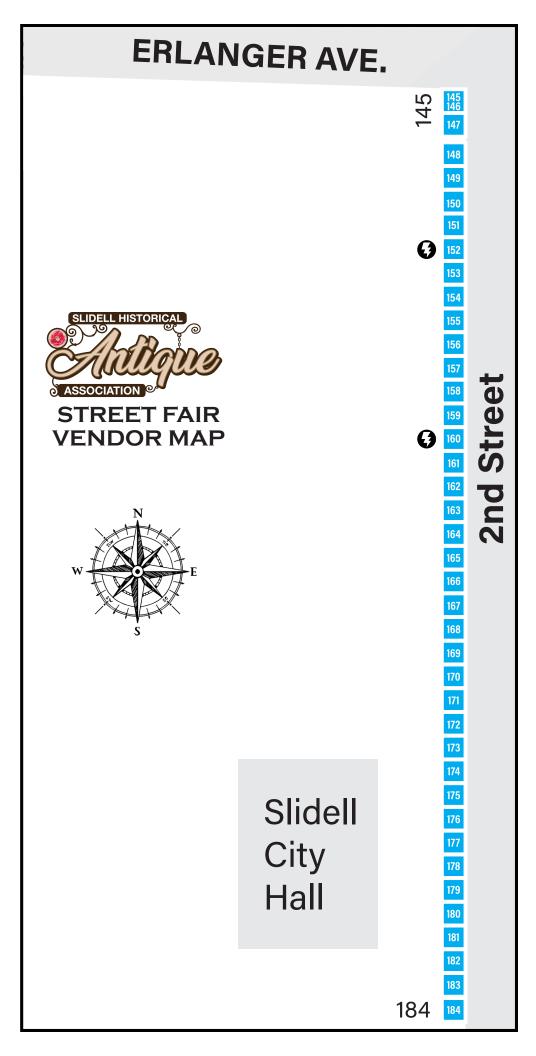

# **SKY BLUE**

#### **NUMBERS 145 - 184**

Booths located on the West side of Second Street, South of Erlanger Ave.