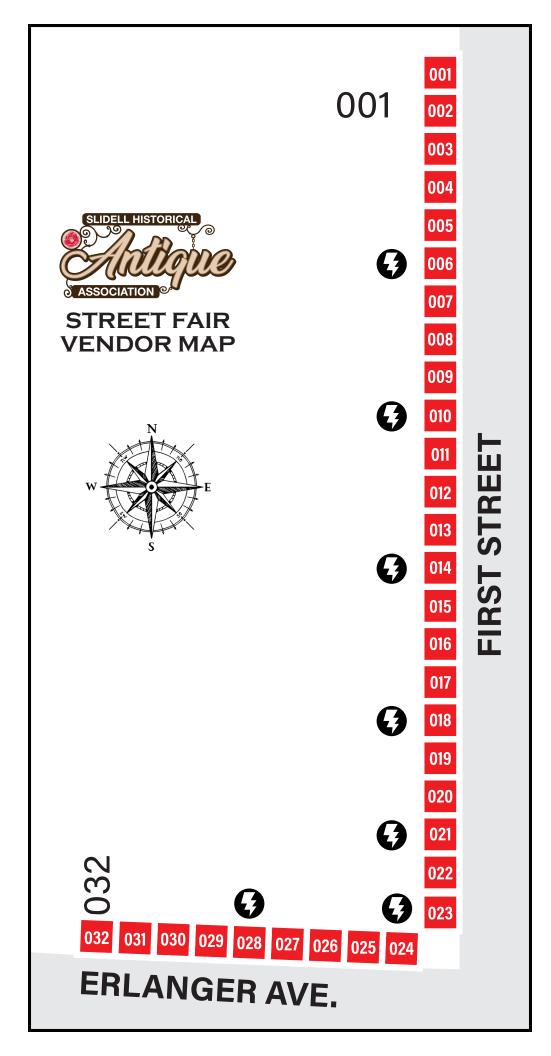

## **RED**

#### **NUMBERS 001 - 032**

Booths located on the Northwest corner of First Street and Erlanger Ave, extending North on the West side of First Street, and West on the North side of Erlanger.