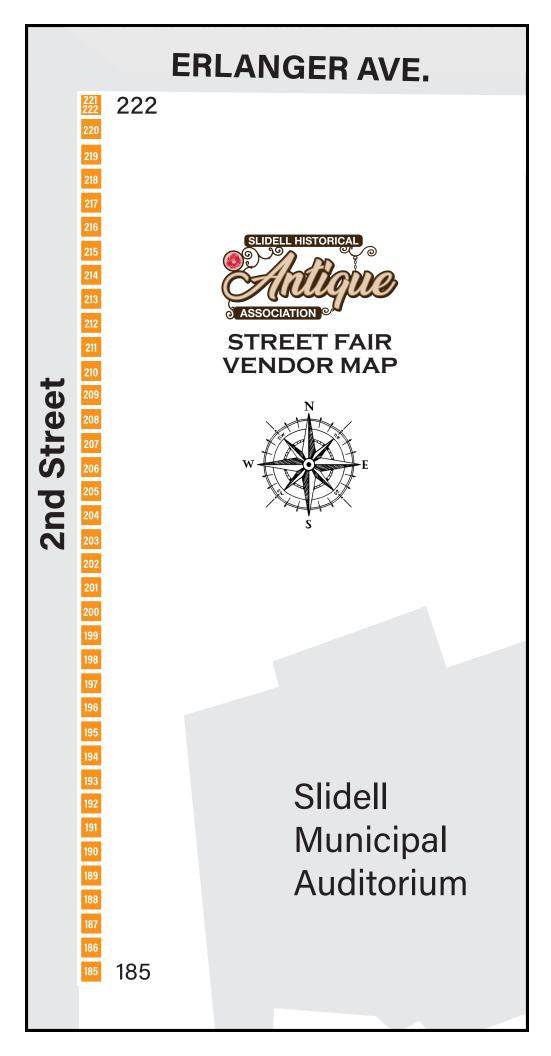

# **ORANGE**

## **NUMBERS 185 - 222**

Booths located on the East side of Second Street, South of Erlanger Ave.