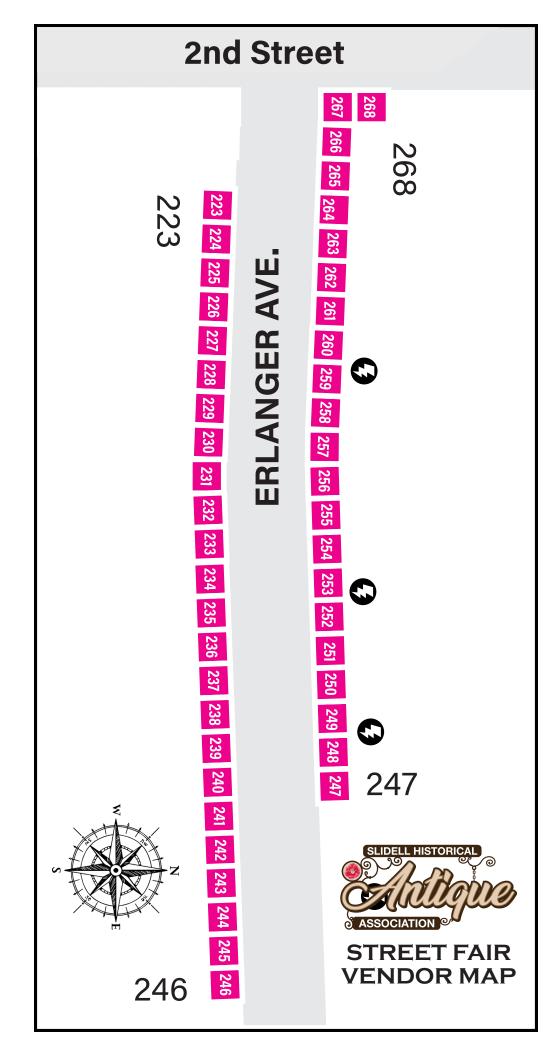

# **MAGENTA**

## **NUMBERS 223 - 268**

Booths located on both the South & North side of Erlanger Ave, East of Second Street.

#### **NUMBERS 223 - 268**

Booths located on both the South & North side of Erlanger Ave, East of Second Street.