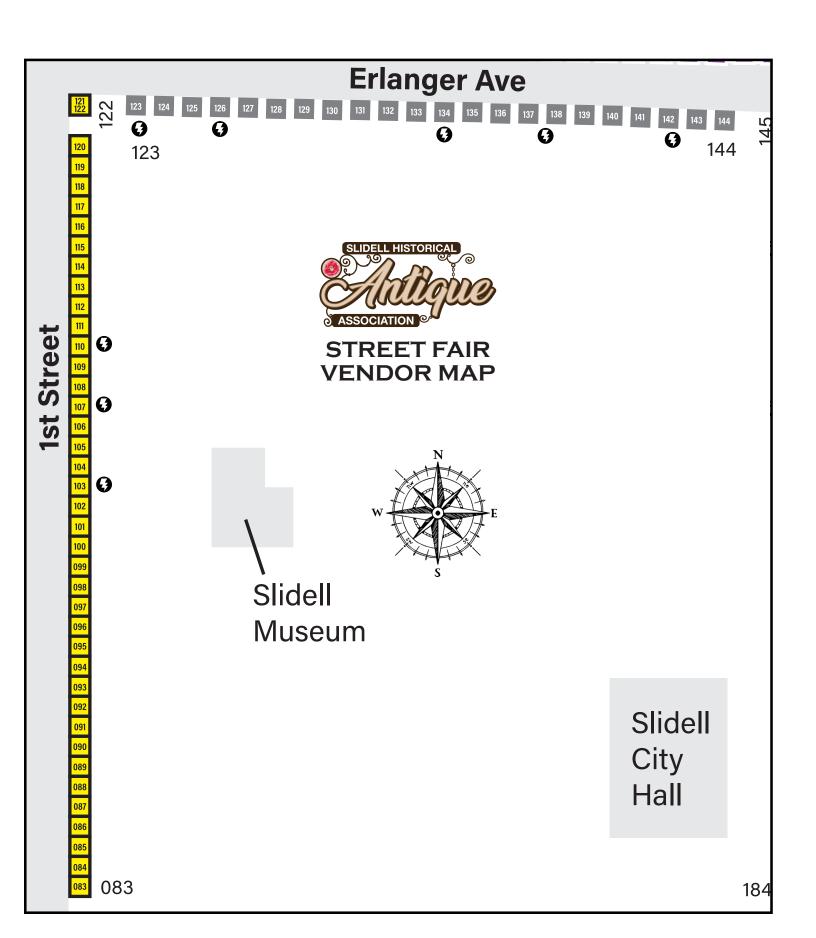

## **YELLOW**

## **NUMBERS 083 - 122**

Booths located on the Southeast corner of First Street and Erlanger Ave, extending South on the East side of First Street.

## **GRAY**

#### **NUMBERS 123 - 144**

Booths located on the South side of Erlanger Ave, between 1st Street and 2nd Street.