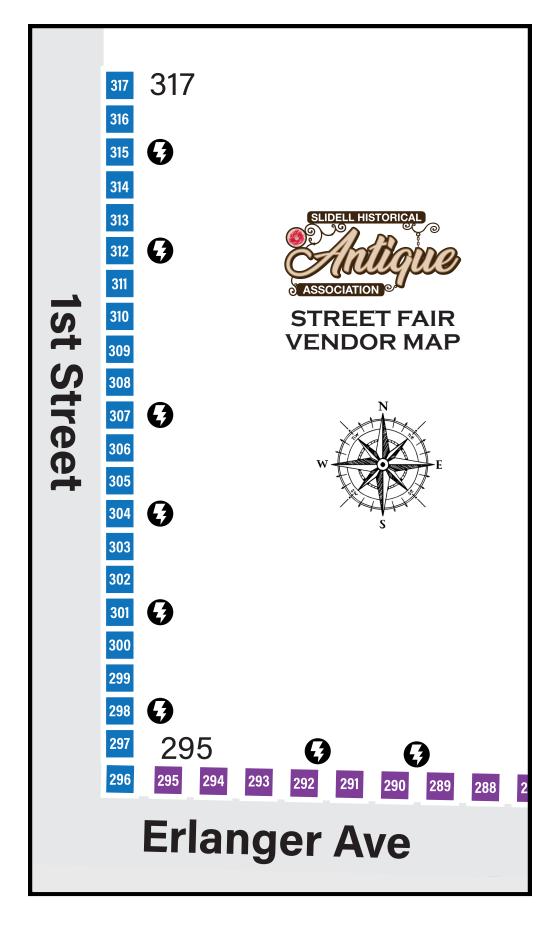

## BLUE

## **NUMBERS 296 - 317**

Booths located on the Northeast corner of First Street and Erlanger Ave, extending North on the East side of First Street.

# **BLUE**

#### **NUMBERS 296 - 317**

Booths located on the Northeast corner of First Street and Erlanger Ave, extending North on the East side of First Street.